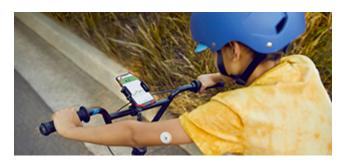

# FREESTYLE LIBRE 2, NOW CONNECTED TO YOUR IPHONE

Now you can monitor your glucose through an app. Every minute of every day, your data is just a simple scan away.